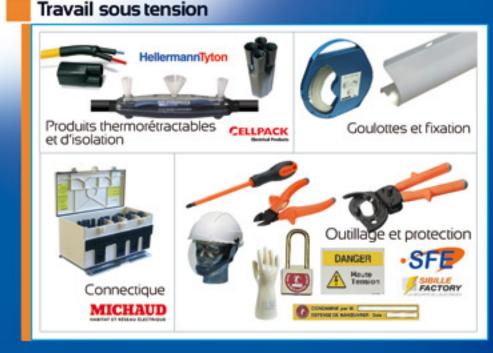

### Industrie - Câblage - Sécurité sur site

Pour le câblage de vos armoires électriques, pour la maintenance de vos installations électriques, pour vos interventions sous tension, pour la sécurité autour de vos machines et pour les environnements à risque :