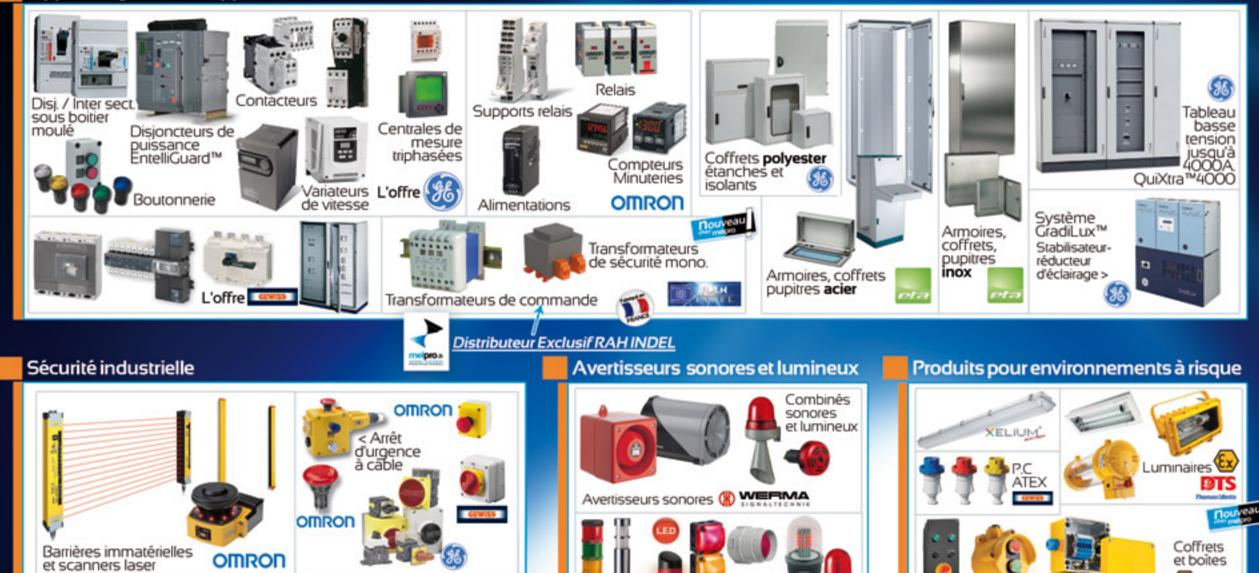

### Industrie - Câblage - Sécurité sur site

Pour le câblage de vos armoires électriques, pour la maintenance de vos installations électriques, pour vos interventions sous tension, pour la sécurité autour de vos machines et pour les environnements à risque :

Soyez électriquement différent !

#### Appareillage et enveloppes industriels, automatisme et contrôle