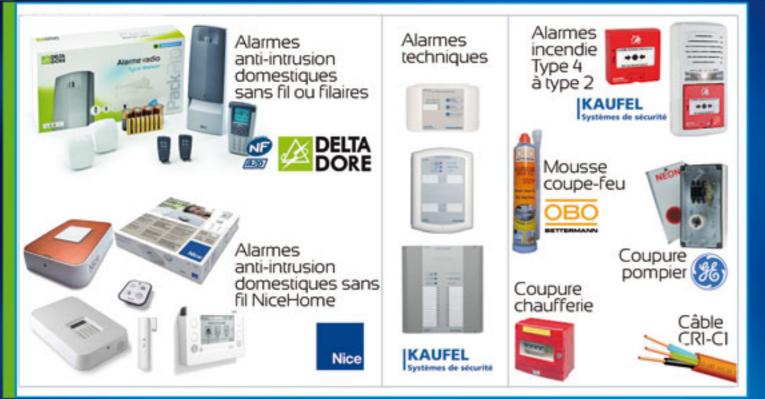

### Industrie - Câblage - Sécurité sur site

Pour le câblage de vos armoires électriques, pour la maintenance de vos installations électriques, pour vos interventions sous tension, pour la sécurité autour de vos machines et pour les environnements à risque :

Soyez électriquement différent !