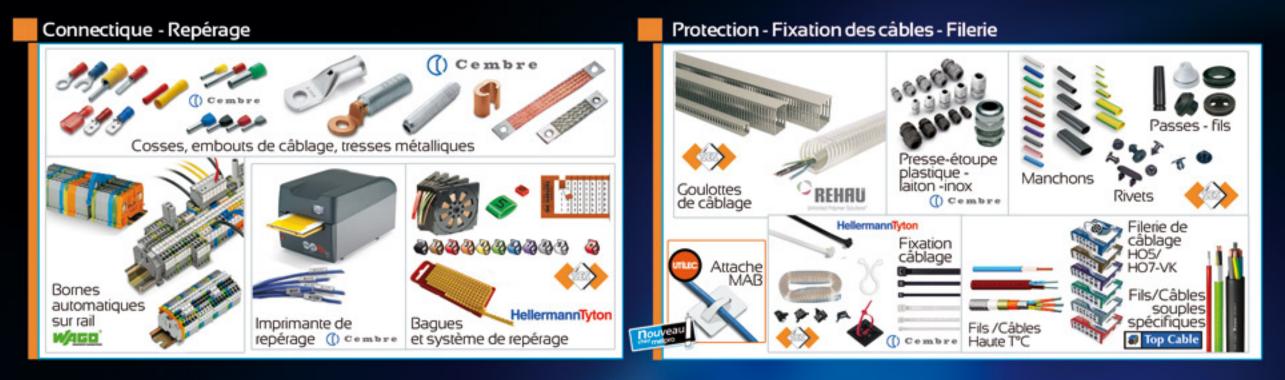

### Industrie - Câblage - Sécurité sur site

Pour le câblage de vos armoires électriques, pour la maintenance de vos installations électriques, pour vos interventions sous tension, pour la sécurité autour de vos machines et pour les environnements à risque :

Soyez électriquement différent !

#### Appareillage et enveloppes industriels, automatisme et contrôle