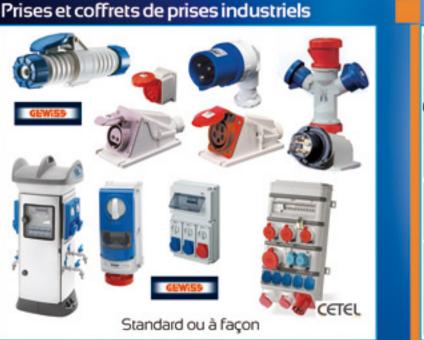

### Industrie - Câblage - Sécurité sur site

Pour le câblage de vos armoires électriques, pour la maintenance de vos installations électriques, pour vos interventions sous tension, pour la sécurité autour de vos machines et pour les environnements à risque :

#### Appareillage et enveloppes industriels, automatisme et contrôle