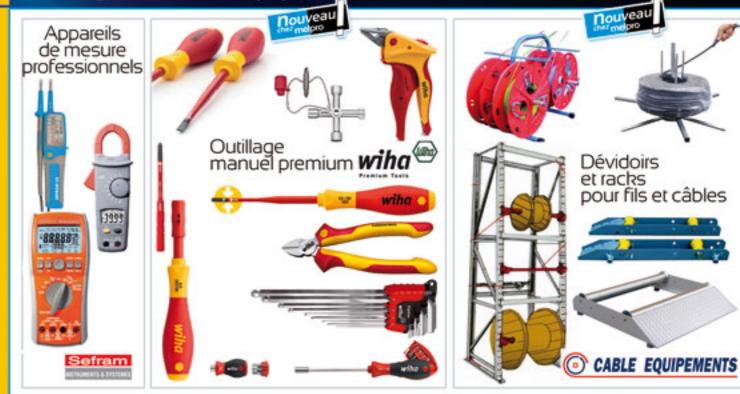

## Equipement et outillage

Pour l'équipement et l'outillage de vos interventions dans le milieu **du bâtiment** et de l'industrie :

Soyez électriquement différent !

#### Outillage manuel et équipement

#### Outillage spécifique électricien et de sertissage et de coupe

Outillage filaire et sur batterie et accessoires