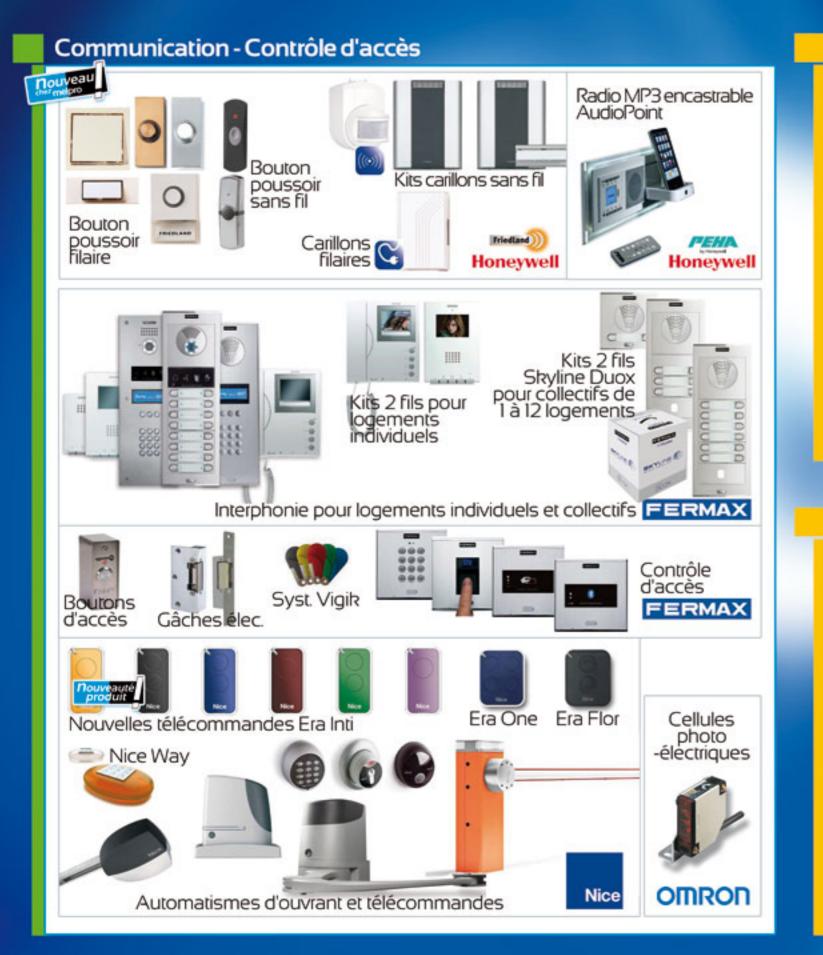

#### Solutions électriques Habitat - Tertiaire

Pour vos installations électriques neuves et existantes en : Logements individuels, collectifs et tertiaires type surfaces commerciales, plateaux bureaux, entrepôts :

#### Solutions électriques Habitat - Tertiaire