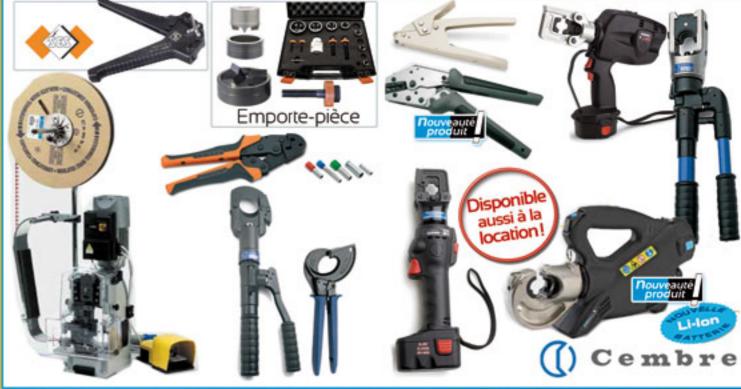

#### Outillage spécifique électricien et de sertissage et de coupe

Outillage filaire et sur batterie et accessoires