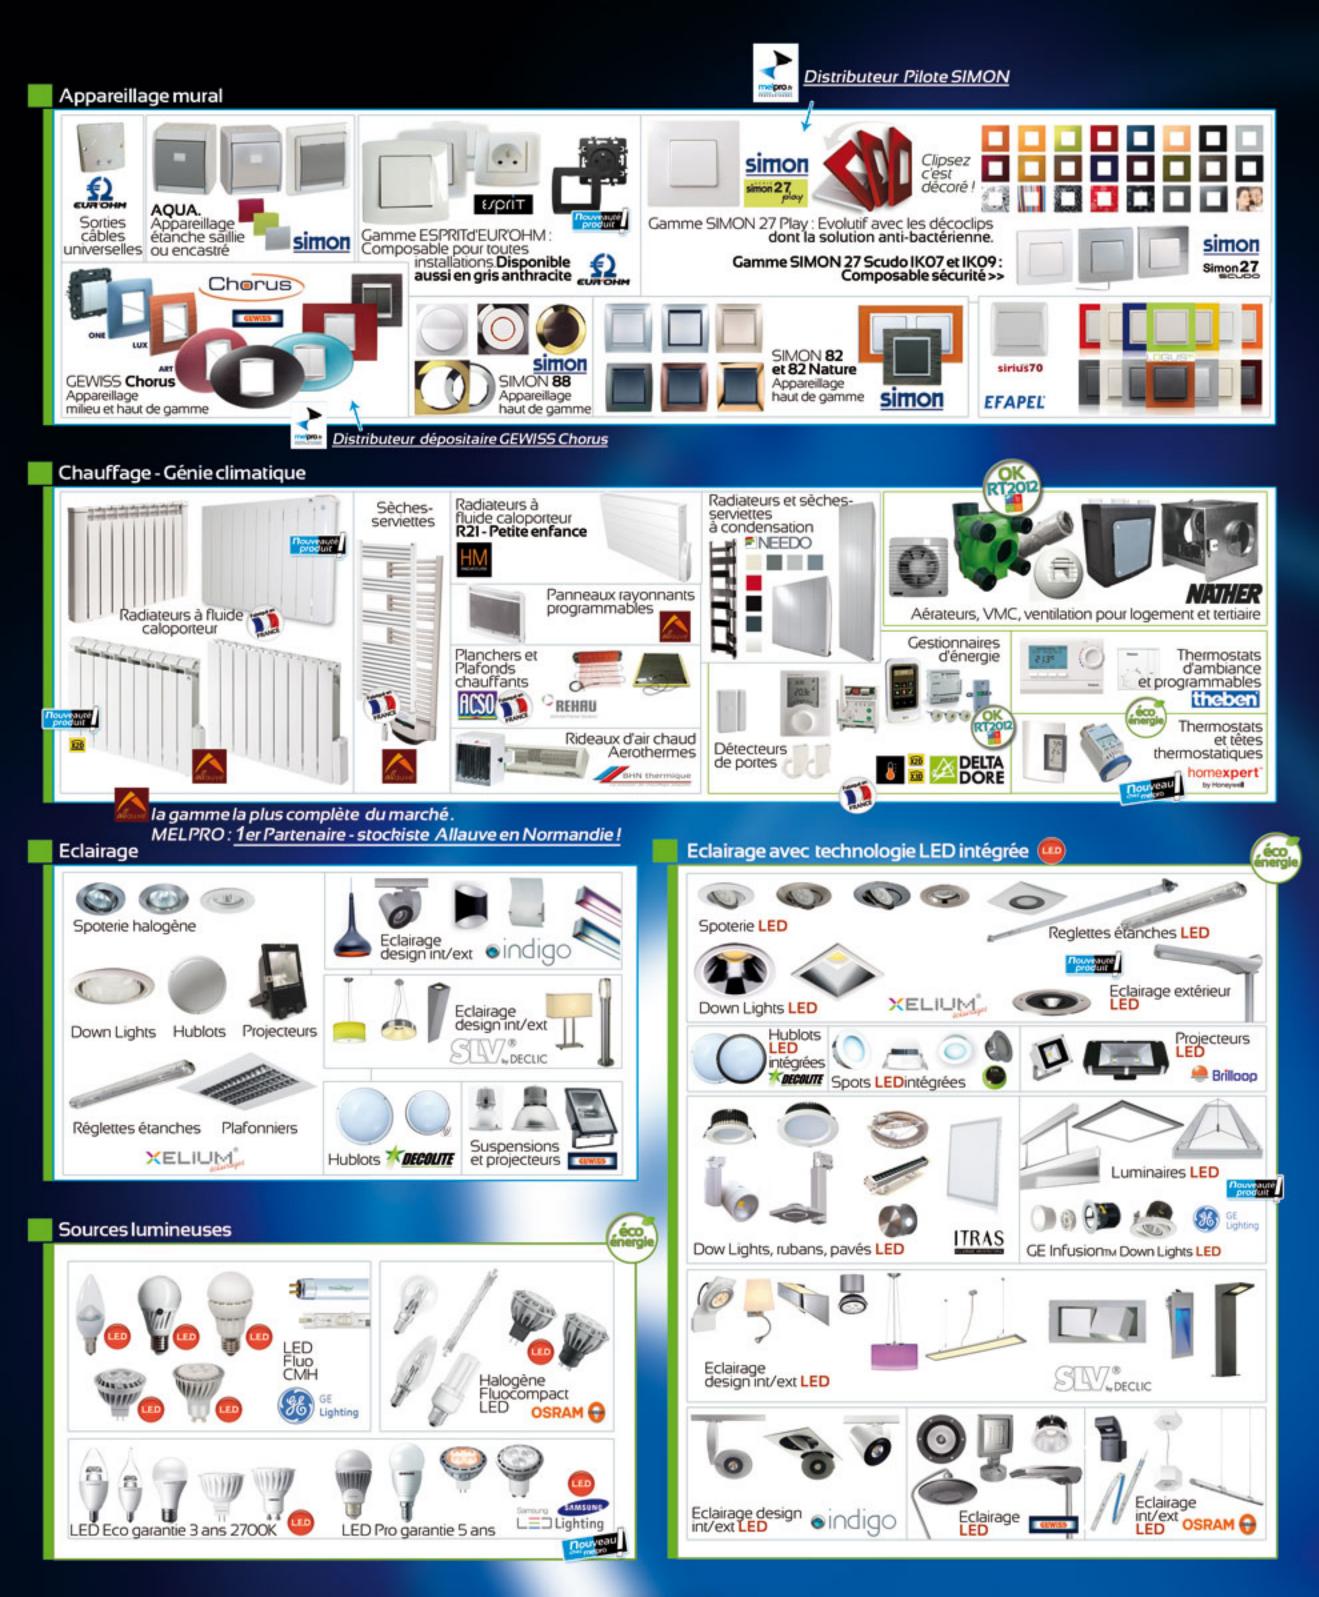

#### Solutions électriques Habitat - Tertiaire

Pour vos installations électriques neuves et existantes en : Logements individuels, collectifs et tertiaires type surfaces commerciales, plateaux bureaux, entrepôts :

#### Solutions électriques Habitat - Tertiaire