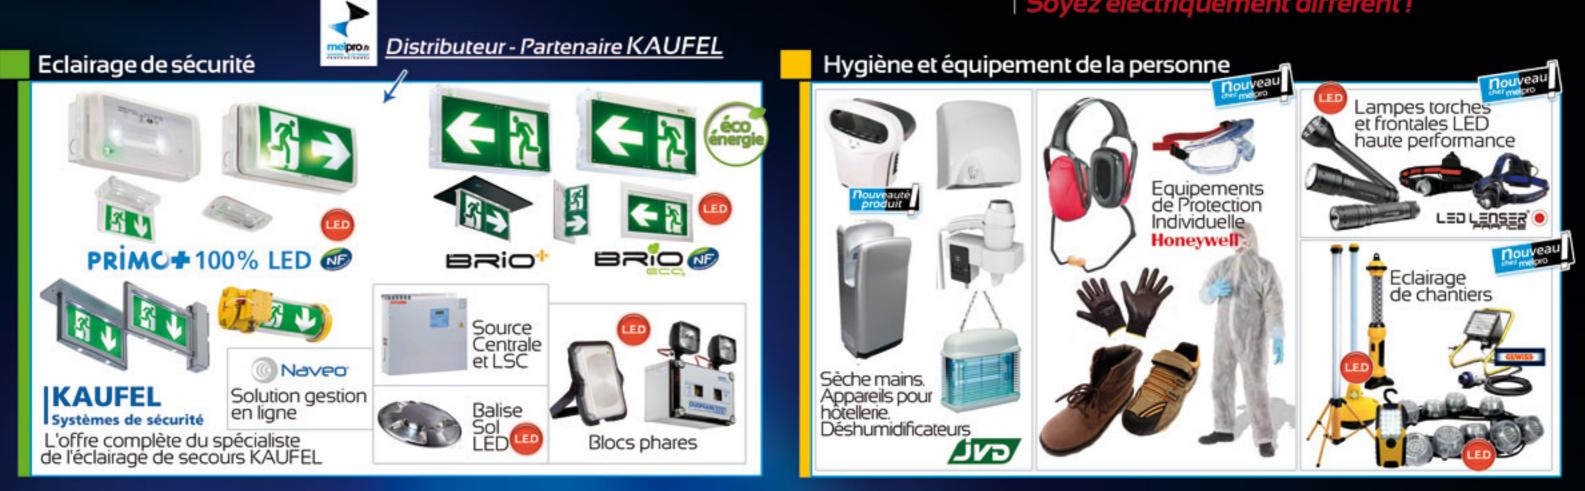

### Industrie - Câblage - Sécurité sur site

Pour le câblage de vos armoires électriques, pour la maintenance de vos installations électriques, pour vos interventions sous tension, pour la sécurité autour de vos machines et pour les environnements à risque :

Soyez électriquement différent !